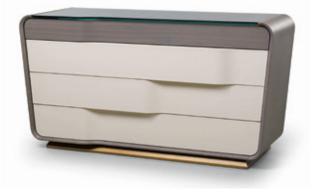

## MELTING LIGHT Chest of drawers

Designer: Frank Jiang Year: 2018

#### DESCRIPTION

The chest of drawers of the Melting Light collection has elegant and refined lines, it is equipped with three drawers covered in leather enriched by a staggered wave motif that hides the handles. The bronzed glass top is equipped with a wooden drawer for objects, divided into compartments, which can be optional with or without internal lighting. The details in brushed gold metal underline the shapes. The Melting Light chest of drawers is available in different finishes as per sample book.

### TECHNICAL:

**Structure:** MDF, plywood, solid walnut wood and walnut veneered wood particle panels / **Top:** in bronzed glass / **Equipment:** three drawers, internal covering in microfiber, leather application. One upper drawer in wood for object and ties with optional internal lighting (LED8) / **Details and base:** metal in Brushed Gold or Brushed Bronze finish.