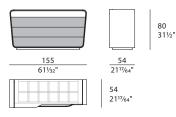

thout internal lighting. The details in brushed gold metal underline the shapes. The Melting Light chest of drawers is available in different finishes as per sample book.



The company reserves the right to make changes to the models without notice. The information given here is based on the latest data published on the price list.



# MELTING LIGHT Chest of drawers

Designer: Frank Jiang Year: 2018

### TECHNICAL:

**Structure:** MDF, plywood, solid walnut wood and walnut veneered wood particle panels / **Top:** in bronzed glass / **Equipment:** three drawers, internal covering in microfiber, leather application. One upper drawer in wood for object and ties with optional internal lighting (LED8) / **Details and base:** metal in Brushed Gold or Brushed Bronze finish.

### **DRAWINGS:**