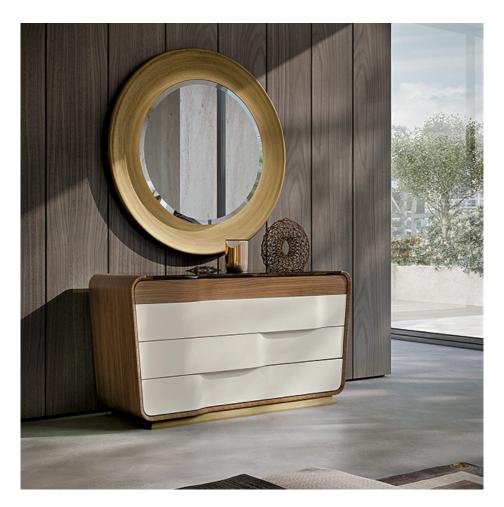

## MELTING LIGHT Chest of drawers

Designer: Frank Jiang Year: 2018

#### DESCRIPTION

The chest of drawers of the Melting Light collection has elegant and refined lines, it is equipped with three drawers covered in leather enriched by a staggered wave motif that hides the handles. The bronzed glass top is equipped with a wooden drawer for objects, divided into compartments, which can be optional with or without internal lighting. The details in brushed gold metal underline the shapes. The Melting Light chest of drawers is available in different finishes as per sample book.

### TECHNICAL:

**Structure:** MDF, plywood, solid walnut wood and walnut veneered wood particle panels / **Top:** in bronzed glass / **Equipment:** three drawers, internal covering in microfiber, leather application. One upper drawer in wood for object and ties with optional internal lighting (LED8) / **Details and base:** metal in Brushed Gold or Brushed Bronze finish.