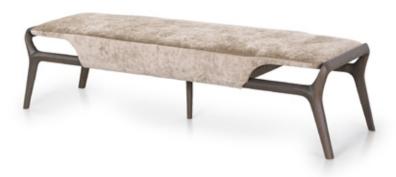

# VINE Bench

Designer: Frank Jiang Year: 2019

#### DESCRIPTION

Bench from Vine collection has a wooden structure with a fully covered seat that is available in fabric or leather. The design inspired by the nature that is visible in the entire collection reappears in this complement, with the natural wood carved in sinuous shapes. Vine bench is available in different finishes and coverings included in our collection.