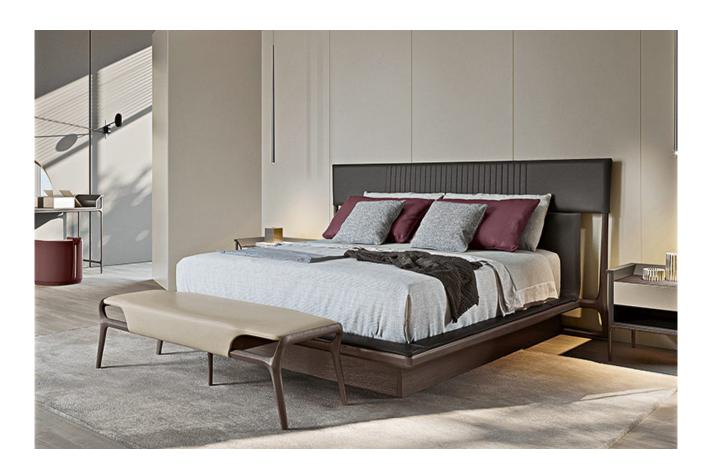

# VINE Bench

Designer: Frank Jiang Year: 2019

#### DESCRIPTION

Bench from Vine collection has a wooden structure with a fully covered seat that is available in fabric or leather. The design inspired by the nature that is visible in the entire collection reappears in this complement, with the natural wood carved in sinuous shapes. Vine bench is available in different finishes and coverings included in our collection.